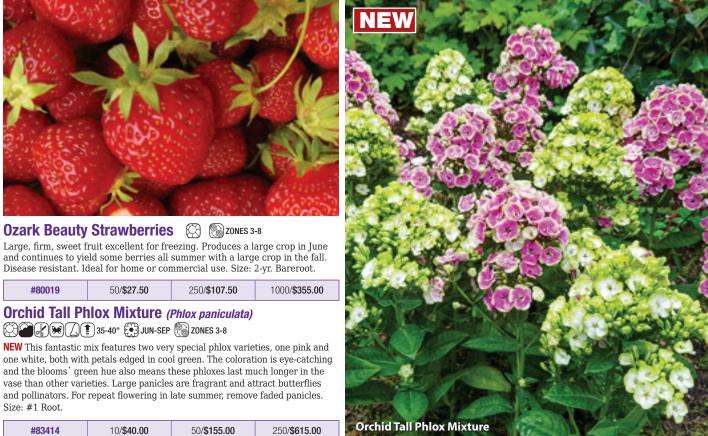

autiful flowers. An annual feeding keeps your flowers in peak shape year after year. Long-acting fertilizer releases important nutrients steadily to the soil, enriching bulbs for spectacular, showy blossoms. Each 3 lb. bag feeds 60 sq. ft.

**#60002** 3 lb. (4-4-2) Bag: \$9.95 each 10 Bags: \$75.00

## Van Bourgondien 100% Natural **Perennial Food**

**Slow-Release Nutrients Ensure a Long** Season of Gorgeous Blooms! Did your perennials bloom better in years past? If so, your plants could be starved for nutrients. Our formula slowly releases nutrients to keep flowers blooming longer. This makes plants stronger and able to ward off diseases and insects as well as beat the stress from heat and drought. Each 3 lb. bag feeds 100 sq. ft.

#60014 3 lb. (3-5-3) Bag: \$9.95 each 10 Bags: \$75.00





Size: #1 Root.

# HARDINESS ZONE MAP

### **USING THE ZONE MAP**

Plant hardiness is very important to growing success. Check the map to determine which hardiness zone you live in and use that number as a reference when choosing plants. You'll find zone designations at the end of each plant description in the catalog. A variety marked Zones 3-8 should grow and thrive in Zones 3, 4, 5, 6, 7 and 8.

Visit our website at www.dutchbulbs.com for more shipping schedule details.



Scan here to shop our mobile website



24\*