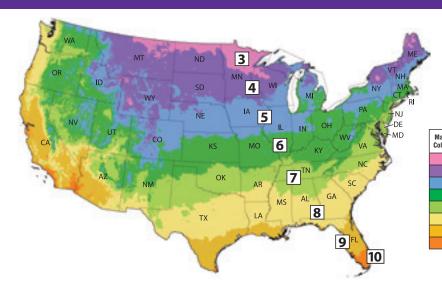

# HARDINESS ZONE MAP

### **USING THE ZONE MAP**

Plant hardiness is very important to growing success. Check the map to determine which hardiness zone you live in and use that number as a reference when choosing plants. You'll find zone designations at the end of each plant description in the catalog. A variety marked Zones 3-8 should grow and thrive in Zones 3, 4, 5, 6, 7 and 8.